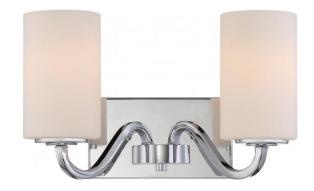

## NUVO 60/5802

Willow - 2 Light Vanity Fixture with White Glass

| Collection       | Willow<br>Vanity & Wall |  |  |
|------------------|-------------------------|--|--|
| Fixture Type     |                         |  |  |
| Category         | Wall                    |  |  |
| Finish           | Polished Nickel         |  |  |
| Style            | Traditional             |  |  |
| Number Of Lights | 2                       |  |  |
| Warranty         | 1 Year Limited          |  |  |

## **Product Specifications**

| Style       | Extends      | Width     | Height        | Package Weight | Glass Finish                |
|-------------|--------------|-----------|---------------|----------------|-----------------------------|
| Traditional | 8.00         | 14.00     | 8.00          | 4.1            | n/a                         |
| Bulb Shape  | Bulb Type    | Bulb Base | Bulb Included | UPC            | Replaceable Light<br>Source |
| A19         | Incandescent | Medium    | 0             | *045923658020  | Yes                         |