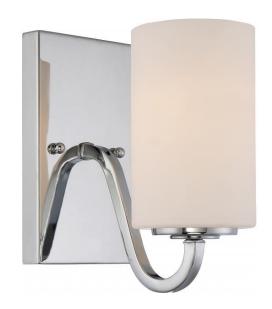

## NUVO 60/5801

Willow - 1 Light Vanity Fixture with White Glass

| Collection       | Willow<br>Vanity & Wall |  |  |
|------------------|-------------------------|--|--|
| Fixture Type     |                         |  |  |
| Category         | Wall                    |  |  |
| Finish           | Polished Nickel         |  |  |
| Style            | Traditional             |  |  |
| Number Of Lights | 1                       |  |  |
| Warranty         | 1 Year Limited          |  |  |