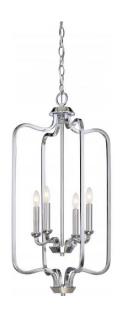

## NUVO 60/5800

Willow - 4 Light Caged Pendant

| Collection       | Willow<br>Pendant |  |  |
|------------------|-------------------|--|--|
| Fixture Type     |                   |  |  |
| Category         | Pendants          |  |  |
| Finish           | Polished Nickel   |  |  |
| Style            | Traditional       |  |  |
| Number Of Lights | 4                 |  |  |
| Warranty         | 1 Year Limited    |  |  |

## **Product Specifications**

| Style       | Extends      | Width      | Height        | Package Weight | Glass Finish                |
|-------------|--------------|------------|---------------|----------------|-----------------------------|
| Traditional | n/a          | 14.00      | 27.75         | 8.4            | n/a                         |
| Bulb Shape  | Bulb Type    | Bulb Base  | Bulb Included | UPC            | Replaceable Light<br>Source |
| A19         | Incandescent | Candelabra | 0             | *045923658006  | Yes                         |