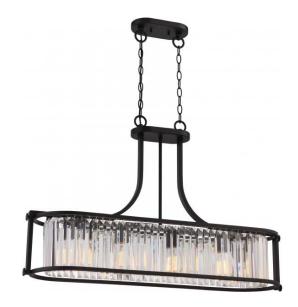

## NUVO 60/5775

Krys - 4 Light Crystal Trestle with 60w Vintage Lamps Included; Aged Bronze Finish

| Collection       | Krys           |  |  |
|------------------|----------------|--|--|
| Fixture Type     | Pendant        |  |  |
| Category         | Pendants       |  |  |
| Finish           | Aged Bronze    |  |  |
| Number Of Lights | 4              |  |  |
| Warranty         | 1 Year Limited |  |  |