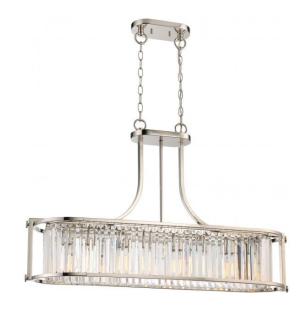

## NUVO 60/5765

Krys - 4 Light Crystal Trestle with 60w Vintage Lamps Included; Polished Nickel Finish

| Collection       | Krys<br>Pendant |  |  |
|------------------|-----------------|--|--|
| Fixture Type     |                 |  |  |
| Category         | Pendants        |  |  |
| Finish           | Polished Nickel |  |  |
| Number Of Lights | 4               |  |  |
| Warranty         | 1 Year Limited  |  |  |