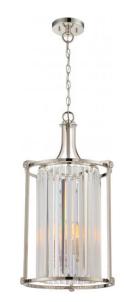

## NUVO 60/5762

Krys - 4 Light Crystal Foyer Fixture with 60w Vintage Lamps Included; Polished Nickel Finish

| Collection       | Krys<br>Pendant |  |  |
|------------------|-----------------|--|--|
| Fixture Type     |                 |  |  |
| Category         | Pendants        |  |  |
| Finish           | Polished Nickel |  |  |
| Number Of Lights | 4               |  |  |
| Warranty         | 1 Year Limited  |  |  |