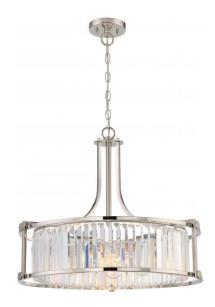

## NUVO 60/5761

Krys - 4 Light Crystal Pendant with 60w Vintage Lamps Included; Polished Nickel Finish

| Collection       | Krys<br>Pendant |  |  |
|------------------|-----------------|--|--|
| Fixture Type     |                 |  |  |
| Category         | Pendants        |  |  |
| Finish           | Polished Nicke  |  |  |
| Number Of Lights | 4               |  |  |
| Warranty         | 1 Year Limited  |  |  |