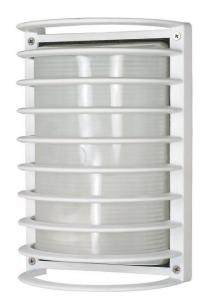

## NUVO 60/576

1 Light CFL - 10" - Rectangle Cage Bulk Head - (1) 18W GU24 Lamp Included

| Fixture Type     | Outdoor Wall Semi Gloss white Bulk Head |  |  |
|------------------|-----------------------------------------|--|--|
| Category         |                                         |  |  |
| Finish           |                                         |  |  |
| Style            |                                         |  |  |
| Number Of Lights | 1                                       |  |  |
| Warranty         | 2 Year Limited                          |  |  |

## **Product Specifications**

| Style          | Extends   | Width     | Height        | Package Weight | Glass Finish                |
|----------------|-----------|-----------|---------------|----------------|-----------------------------|
| Bulk Head      | 4.88      | 6.50      | 10.00         | 4.51           | Glass                       |
| Bulb Shape     | Bulb Type | Bulb Base | Bulb Included | UPC            | Replaceable Light<br>Source |
| T3 Mini Spiral | CFL       | GU24      | 1             | *045923605765  | Yes                         |