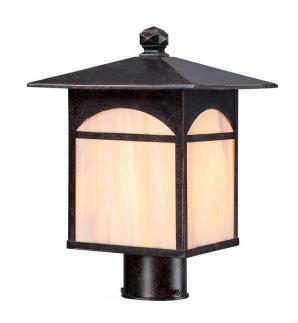

## NUVO 60/5755

Canyon 1 Light Outdoor Post Fixture with Honey Stained Glass

| Collection       | Canyon         |  |  |
|------------------|----------------|--|--|
| Fixture Type     | Outdoor        |  |  |
| Category         | Post           |  |  |
| Finish           | Umber Bronze   |  |  |
| Style            | Traditional    |  |  |
| Number Of Lights | 1              |  |  |
| Warranty         | 2 Year Limited |  |  |

## **Product Specifications**

| Style          | Extends   | Width     | Height        | Package Weight | Glass Finish                |
|----------------|-----------|-----------|---------------|----------------|-----------------------------|
| Traditional    | n/a       | 9.00      | 13.13         | 6.38           | n/a                         |
| Bulb Shape     | Bulb Type | Bulb Base | Bulb Included | UPC            | Replaceable Light<br>Source |
| T3 Mini Spiral | CFL       | GU24      | 1             | *045923657559  | Yes                         |