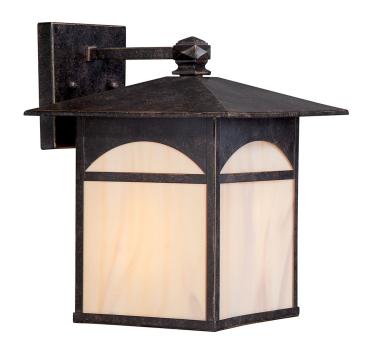

## NUVO 60-5752

1-Light 9" Wall Mounted Outdoor Fixture in Umber Bronze Finish and Honey Stained Glass

Fixture Type

Outdoor Wall Light

Collection

Canyon

Style

Traditional

Finish

**Umber Bronze** 

Width 9"

Height 11.5"

**Shade Description** 

Honey Stained

Shade Material

Glass

Extension 9.875"

Number of Lights

1-Light

Max Wattage

18 Watts

Lamp Type

CFL

Bulb Type