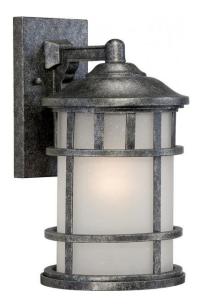

## NUVO 60/5732

Manor 1 Light 8" Outdoor Wall Fixture with Frosted Seed Glass

| Collection       | Manor          |  |  |
|------------------|----------------|--|--|
| Fixture Type     | Outdoor        |  |  |
| Category         | Wall           |  |  |
| Finish           | Aged Silver    |  |  |
| Style            | Traditional    |  |  |
| Number Of Lights | 1              |  |  |
| Warranty         | 2 Year Limited |  |  |