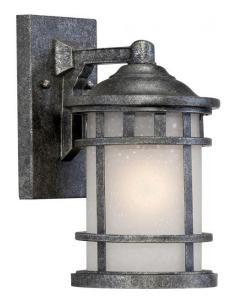

## NUVO 60/5731

Manor 1 Light 6.5" Outdoor Wall Fixture with Frosted Seed Glass

| Mano           |  |
|----------------|--|
| Outdoor        |  |
| Wall           |  |
| Aged Silver    |  |
| Traditional    |  |
| 1              |  |
| 2 Year Limited |  |
|                |  |

## **Product Specifications**

| Style          | Extends   | Width     | Height        | Package Weight | Glass Finish                |
|----------------|-----------|-----------|---------------|----------------|-----------------------------|
| Traditional    | 8.25      | 6.50      | 11.25         | 6.38           | n/a                         |
| Bulb Shape     | Bulb Type | Bulb Base | Bulb Included | UPC            | Replaceable Light<br>Source |
| T2 Mini Spiral | CFL       | GU24      | 1             | *045923657313  | Yes                         |