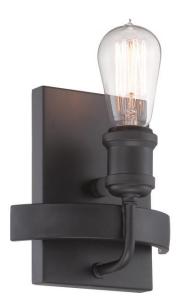

## NUVO 60/5721

Paxton - 1 Light Wall Sconce - Includes 40W A19 Vintage Lamp

| Collection       | Paxton<br>Vanity & Wall |  |  |
|------------------|-------------------------|--|--|
| Fixture Type     |                         |  |  |
| Category         | Wall                    |  |  |
| Finish           | Aged Bronze             |  |  |
| Style            | Traditional             |  |  |
| Number Of Lights | 1                       |  |  |
| Warranty         | 1 Year Limited          |  |  |

## **Product Specifications**

| Style       | Extends   | Width     | Height        | Package Weight | Glass Finish                |
|-------------|-----------|-----------|---------------|----------------|-----------------------------|
| Traditional | 4.00      | 6.75      | 9.38          | 2.09           | n/a                         |
| Bulb Shape  | Bulb Type | Bulb Base | Bulb Included | UPC            | Replaceable Light<br>Source |
|             |           |           |               |                |                             |