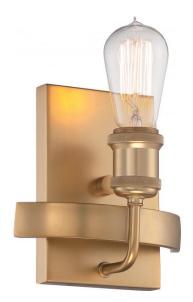

## NUVO 60/5711

Paxton - 1 Light Wall Sconce - Includes 40W A19 Vintage Lamp

| Collection       | Paxton<br>Vanity & Wall |  |  |
|------------------|-------------------------|--|--|
| Fixture Type     |                         |  |  |
| Category         | Wall                    |  |  |
| Finish           | Natural Brass           |  |  |
| Style            | Traditional             |  |  |
| Number Of Lights | 1                       |  |  |
| Warranty         | 1 Year Limited          |  |  |

## **Product Specifications**

| Style       | Extends      | Width     | Height        | Package Weight | Glass Finish                |
|-------------|--------------|-----------|---------------|----------------|-----------------------------|
| Traditional | 4.00         | 6.75      | 9.38          | 2.09           | n/a                         |
| Bulb Shape  | Bulb Type    | Bulb Base | Bulb Included | UPC            | Replaceable Light<br>Source |
| ST19        | Incandescent | Medium    | 1             | *045923657115  | Yes                         |