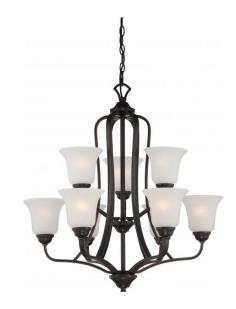

## NUVO 60/5699

Elizabeth - 9 Light - 2 Tier Chandelier with Frosted Glass

| Elizabeth      |  |  |
|----------------|--|--|
| Chandelier     |  |  |
| Hanging        |  |  |
| Sudbury Bronze |  |  |
| Traditional    |  |  |
| 9              |  |  |
| 1 Year Limited |  |  |
|                |  |  |

#### Features

- Elizabeth Nine Light- Two Tier Chandelier
- Width: 27" Height: 28 1/2"
- Old Bronze / Clear Seed
- UL Dry

### **Product Specifications**

| Style       | Extends      | Width     | Height        | Package Weight | Glass Finish                |
|-------------|--------------|-----------|---------------|----------------|-----------------------------|
| Traditional | n/a          | 27.00     | 28.50         | 19.03          | n/a                         |
| Bulb Shape  | Bulb Type    | Bulb Base | Bulb Included | UPC            | Replaceable Light<br>Source |
| A19         | Incandescent | Medium    | 0             | *045923656996  | Yes                         |