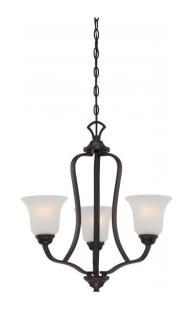

## NUVO 60/5696

Elizabeth - 3 Light Chandelier with Frosted Glass

| Elizabeth      |
|----------------|
| Chandelier     |
| Hanging        |
| Sudbury Bronze |
| Traditional    |
| 3              |
| 1 Year Limited |
|                |

#### Features

- Elizabeth Three Light Chandelier
- Width: 21 1/2" Height: 22 1/2"
- Textured Black / Clear Seed
- UL Dry

### **Product Specifications**

| Style       | Extends   | Width     | Height        | Package Weight | Glass Finish                |
|-------------|-----------|-----------|---------------|----------------|-----------------------------|
| Traditional | n/a       | 21.50     | 22.50         | 7.34           | n/a                         |
|             |           |           |               |                |                             |
| Bulb Shape  | Bulb Type | Bulb Base | Bulb Included | UPC            | Replaceable Light<br>Source |