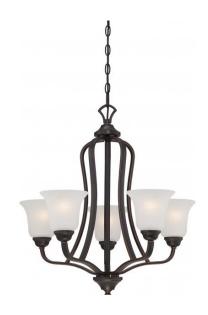

## NUVO 60/5695

Elizabeth - 5 Light Chandelier with Frosted

| Collection       | Elizabeth      |  |  |
|------------------|----------------|--|--|
| Fixture Type     | Chandelier     |  |  |
| Category         | Hanging        |  |  |
| Finish           | Sudbury Bronze |  |  |
| Style            | Traditional    |  |  |
| Number Of Lights | 5              |  |  |
| Warranty         | 1 Year Limited |  |  |

## **Features**

■ Elizabeth - Five Light Chandelier

Width: 25" Height: 24 5/8" ■ Old Bronze / Clear Seed

Specifications subject to change

■ UL Dry

## **Product Specifications**

| Style       | Extends      | Width     | Height        | Package Weight | Glass Finish                |
|-------------|--------------|-----------|---------------|----------------|-----------------------------|
| Traditional | n/a          | 25.00     | 24.63         | 12.41          | n/a                         |
| Bulb Shape  | Bulb Type    | Bulb Base | Bulb Included | UPC            | Replaceable Light<br>Source |
| A19         | Incandescent | Medium    | 0             | *045923656958  | Yes                         |