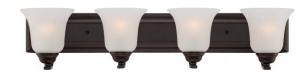

## NUVO 60/5694

Elizabeth - 4 Light Vanity Fixture with Frosted

| Elizabeth         |
|-------------------|
| Vanity & Wall     |
| Wall - Up or Down |
| Sudbury Bronze    |
| Traditional       |
| 4                 |
| 1 Year Limited    |
|                   |

## **Features**

- Elizabeth Four Light Vanity Fixture
- Width: 30" Height: 6 1/2" Extension: 7 1/2"
- White / Clear Seed
- **UL** Damp