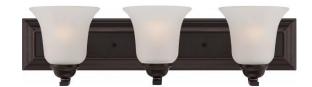

## NUVO 60/5693

Elizabeth - 3 Light Vanity Fixture with Frosted

| Collection       | Elizabeth         |  |  |
|------------------|-------------------|--|--|
| Fixture Type     | Vanity & Wall     |  |  |
| Category         | Wall - Up or Down |  |  |
| Finish           | Sudbury Bronze    |  |  |
| Style            | Traditional       |  |  |
| Number Of Lights | 3                 |  |  |
| Warranty         | 1 Year Limited    |  |  |
|                  |                   |  |  |

## **Features**

- Elizabeth Three Light Vanity Fixture
- Width: 24" Height: 6 1/2" Extension: 7 1/2"
- Brushed Nickel / Alabaster Bell
- **UL** Damp