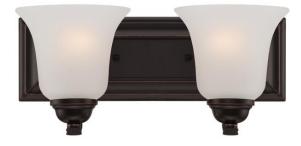

## NUVO 60/5692

Elizabeth - 2 Light Vanity Fixture with Frosted Glass

| Elizabeth         |  |  |
|-------------------|--|--|
| Vanity & Wall     |  |  |
| Wall - Up or Down |  |  |
| Sudbury Bronze    |  |  |
| Traditional       |  |  |
| 2                 |  |  |
| 1 Year Limited    |  |  |
|                   |  |  |

#### Features

- Elizabeth Two Light Vanity Fixture
- Width: 13 3/4" Height: 6 1/2" Extension: 7 1/2"
- Burlwood / Clear Seeded
- UL Damp