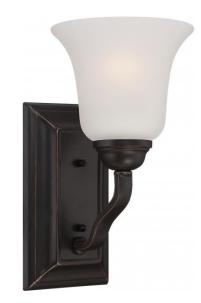

## NUVO 60/5691

Elizabeth - 1 Light Vanity Fixture with Frosted Glass

| Elizabeth         |  |  |
|-------------------|--|--|
| Vanity & Wall     |  |  |
| Wall - Up or Down |  |  |
| Sudbury Bronze    |  |  |
| Traditional       |  |  |
| 1                 |  |  |
| 1 Year Limited    |  |  |
|                   |  |  |

#### Features

- Elizabeth One Light Vanity Fixture
- Width: 6" Height: 11 1/8" Extension: 6 3/8"
- Textured White / Alabaster
- UL Damp

### **Product Specifications**

| Style       | Extends      | Width     | Height        | Package Weight | Glass Finish                |
|-------------|--------------|-----------|---------------|----------------|-----------------------------|
| Traditional | 6.38         | 6.00      | 11.13         | 1.65           | n/a                         |
| Bulb Shape  | Bulb Type    | Bulb Base | Bulb Included | UPC            | Replaceable Light<br>Source |
| A19         | Incandescent | Medium    | 0             | *045923656910  | Yes                         |