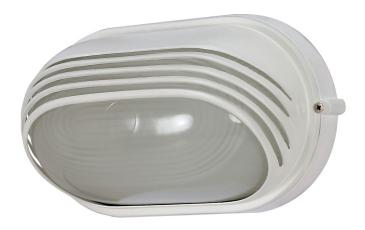

## NUVO 60-566

1-Light Oval Hooded Die-Cast Bulkhead Light in Semi Gloss White with Glass Lens and (1) 13W GU24 Bulb Included

Fixture Type Collection Outdoor Wall Light No

Style Finish

Transitional Semi Gloss white

Width Height 6.125" 10"

Shade Description Shade Material Frosted Diffuser Glass

Extension Number of Lights

5.5" 1-Light

Max Wattage Lamp Type 13 Watts Fluorescent

Bulb Base Bulb Type T2 Bulb GU24 Base

**Bulb Included** Replaceable Light Source