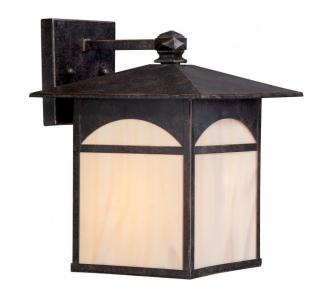

## NUVO 60/5652

Canyon 1 Light 9" Outdoor Wall Fixture with Honey Stained Glass

| Collection       | Canyon         |  |  |
|------------------|----------------|--|--|
| Fixture Type     | Outdoor        |  |  |
| Category         | Wall           |  |  |
| Finish           | Umber Bronze   |  |  |
| Number Of Lights | 1              |  |  |
| Warranty         | 1 Year Limited |  |  |