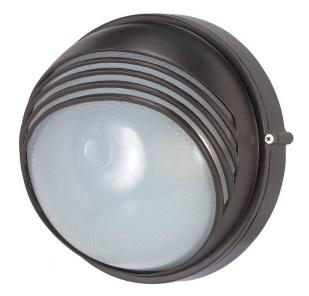

## NUVO 60/565

1 Light CFL - 10" - Round Hood Bulk Head - (1) 13W GU24 Lamp Included

| Fixture Type     | Outdoor<br>Wall<br>Architectural Bronze<br>Bulk Head |  |  |
|------------------|------------------------------------------------------|--|--|
| Category         |                                                      |  |  |
| Finish           |                                                      |  |  |
| Style            |                                                      |  |  |
| Number Of Lights | 1                                                    |  |  |
| Warranty         | 2 Year Limited                                       |  |  |

## **Product Specifications**

| Style          | Extends   | Width     | Height        | Package Weight | Glass Finish                |
|----------------|-----------|-----------|---------------|----------------|-----------------------------|
| Bulk Head      | 5.00      | n/a       | n/a           | 5.68           | Glass                       |
| Bulb Shape     | Bulb Type | Bulb Base | Bulb Included | UPC            | Replaceable Light<br>Source |
| T2 Mini Spiral | CFL       | GU24      | 1             | *045923605659  | Yes                         |