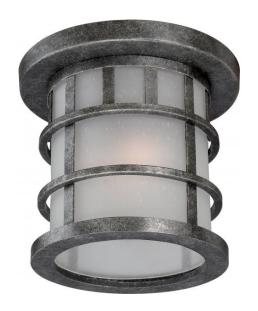

## NUVO 60/5636

Manor 1 Light Outdoor Flush Fixture with Frosted Seed Glass

| Collection       | Manor<br>Outdoor |  |  |
|------------------|------------------|--|--|
| Fixture Type     |                  |  |  |
| Category         | Flush            |  |  |
| Finish           | Aged Silver      |  |  |
| Number Of Lights | 1                |  |  |
| Warranty         | 1 Year Limited   |  |  |