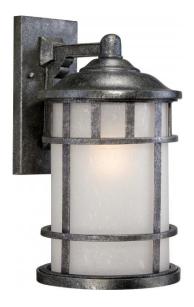

## NUVO 60/5633

Manor 1 Light 10" Outdoor Wall Fixture with Frosted Seed Glass

| Collection       | Manor          |  |  |
|------------------|----------------|--|--|
| Fixture Type     | Outdoor        |  |  |
| Category         | Wall           |  |  |
| Finish           | Aged Silver    |  |  |
| Number Of Lights | 1              |  |  |
| Warranty         | 1 Year Limited |  |  |

## **Product Specifications**

| Style      | Extends      | Width     | Height        | Package Weight | Glass Finish                |
|------------|--------------|-----------|---------------|----------------|-----------------------------|
| n/a        | 11.25        | 9.50      | 17.75         | 13.46          | n/a                         |
| Bulb Shape | Bulb Type    | Bulb Base | Bulb Included | UPC            | Replaceable Light<br>Source |
| A19        | Incandescent | Medium    | 0             | *045923656330  | Yes                         |