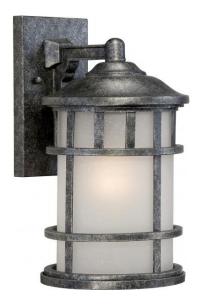

## NUVO 60/5632

Manor 1 Light 8" Outdoor Wall Fixture with Frosted Seed Glass

| Collection       | Manor<br>Outdoor |  |  |
|------------------|------------------|--|--|
| Fixture Type     |                  |  |  |
| Category         | Wall             |  |  |
| Finish           | Aged Silver      |  |  |
| Number Of Lights | 1                |  |  |
| Warranty         | 1 Year Limited   |  |  |