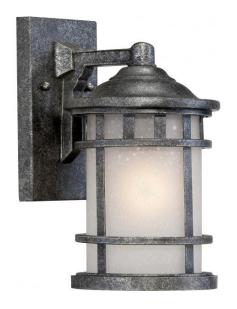

## NUVO 60/5631

Manor 1 Light 6.5" Outdoor Wall Fixture with Frosted Seed Glass

| Collection       | Manor<br>Outdoor |  |  |
|------------------|------------------|--|--|
| Fixture Type     |                  |  |  |
| Category         | Wall             |  |  |
| Finish           | Aged Silver      |  |  |
| Number Of Lights | 1                |  |  |
| Warranty         | 1 Year Limited   |  |  |