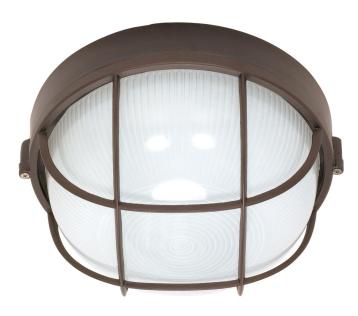

## NUVO 60-563

1-Light Round Caged Die-Cast Bulkhead Light in Architectural Bronze with Glass Lens and (1) 18W GU24 Bulb Included

Fixture Type Outdoor Wall Light

Transitional

Width 10"

Style

Shade Material Glass

Architectural Bronze

Shade Description Frosted Diffuser

Extension 5"

Max Wattage 18 Watts

**Bulb Type** T3 Bulb

**Bulb Included** Yes

Certification UL Listed

Energy Saver Yes