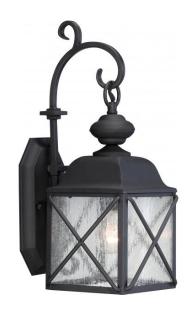

## NUVO 60/5621

Wingate 1 Light 6" Outdoor Wall Fixture with Clear Seed Glass

| Collection       | Wingate<br>Outdoor |  |  |
|------------------|--------------------|--|--|
| Fixture Type     |                    |  |  |
| Category         | Wall               |  |  |
| Finish           | Textured Black     |  |  |
| Number Of Lights | 1                  |  |  |
| Warranty         | 1 Year Limited     |  |  |