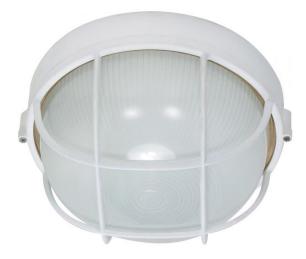

## NUVO 60/562

1 Light CFL - 10" - Round Cage Bulk Head - (1) 18W GU24 Lamp Included

| Fixture Type     | Outdoor<br>Wall<br>Semi Gloss white<br>Bulk Head |  |  |
|------------------|--------------------------------------------------|--|--|
| Category         |                                                  |  |  |
| Finish           |                                                  |  |  |
| Style            |                                                  |  |  |
| Number Of Lights | 1                                                |  |  |
| Warranty         | 2 Year Limited                                   |  |  |