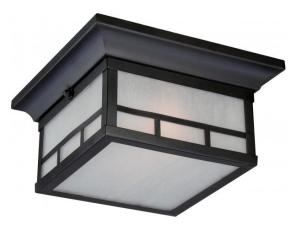

## NUVO 60/5606

Drexel 2 Light Outdoor Flush Fixture with Frosted Seed Glass

| Collection       | Drexel         |  |  |
|------------------|----------------|--|--|
| Fixture Type     |                |  |  |
| Category         | Flush          |  |  |
| Finish           | Stone Black    |  |  |
| Number Of Lights | 2              |  |  |
| Warranty         | 1 Year Limited |  |  |