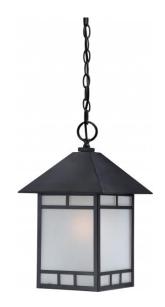

## NUVO 60/5604

Drexel 1 Light Outdoor Hanging Fixture with Frosted Seed Glass

| Collection       | Drexel<br>Outdoor |  |  |
|------------------|-------------------|--|--|
| Fixture Type     |                   |  |  |
| Category         | Hanging           |  |  |
| Finish           | Stone Black       |  |  |
| Number Of Lights | 1                 |  |  |
| Warranty         | 1 Year Limited    |  |  |