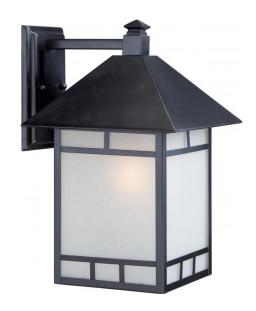

## NUVO 60/5603

Drexel 1 Light 10" Outdoor Wall Fixture with Frosted Seed Glass

| Collection       | Drexel         |  |  |
|------------------|----------------|--|--|
| Fixture Type     | Outdoor        |  |  |
| Category         | Wall           |  |  |
| Finish           | Stone Black    |  |  |
| Number Of Lights | 1              |  |  |
| Warranty         | 1 Year Limited |  |  |