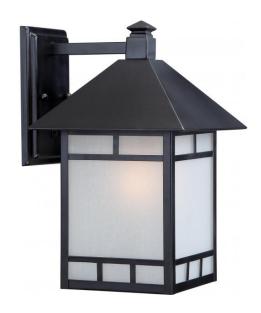

## NUVO 60/5602

Drexel 1 Light 9" Outdoor Wall Fixture with Frosted Seed Glass

| Collection       | Drexel<br>Outdoor |  |  |
|------------------|-------------------|--|--|
| Fixture Type     |                   |  |  |
| Category         | Wall              |  |  |
| Finish           | Stone Black       |  |  |
| Number Of Lights | 1                 |  |  |
| Warranty         | 1 Year Limited    |  |  |