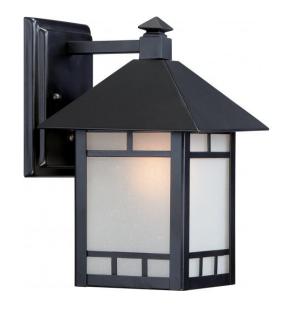

## NUVO 60/5601

Drexel 1 Light 7" Outdoor Wall Fixture with Frosted Seed Glass

| Collection       | Drexel<br>Outdoor |  |  |
|------------------|-------------------|--|--|
| Fixture Type     |                   |  |  |
| Category         | Wall              |  |  |
| Finish           | Stone Black       |  |  |
| Number Of Lights | 1                 |  |  |
| Warranty         | 1 Year Limited    |  |  |

## **Product Specifications**

| Style      | Extends      | Width     | Height        | Package Weight | Glass Finish                |
|------------|--------------|-----------|---------------|----------------|-----------------------------|
| n/a        | 8.50         | 7.00      | 10.50         | 4.99           | n/a                         |
| Bulb Shape | Bulb Type    | Bulb Base | Bulb Included | UPC            | Replaceable Light<br>Source |
| A19        | Incandescent | Medium    | 0             | *045923656019  | Yes                         |