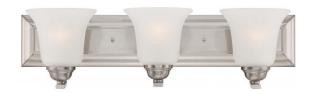

## NUVO 60/5593

Elizabeth - 3 Light Vanity Fixture with Frosted

| Collection       | Elizabeth<br>Vanity & Wall |  |  |
|------------------|----------------------------|--|--|
| Fixture Type     |                            |  |  |
| Category         | Wall                       |  |  |
| Finish           | Brushed Nickel             |  |  |
| Number Of Lights | 3                          |  |  |
| Warranty         | 1 Year Limited             |  |  |

## **Features**

- Elizabeth Three Light Vanity Fixture
- Width: 24" Height: 6 1/2" Extension: 7 1/2"
- Burlwood / Clear Seeded
- **UL** Damp