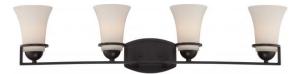

## NUVO 60/5584

Neval - 4 Light Vanity Fixture with Satin White Glass

| Collection       | Neval          |  |  |
|------------------|----------------|--|--|
| Fixture Type     | Vanity & Wall  |  |  |
| Category         | Wall           |  |  |
| Finish           | Sudbury Bronze |  |  |
| Number Of Lights | 4              |  |  |
| Warranty         | 1 Year Limited |  |  |

#### Features

- Neval Four Light Vanity Fixture
- Width: 33 5/8" Height: 8 5/8" Extension: 6 1/2"
- Fruitwood / Amber Water
- UL Damp