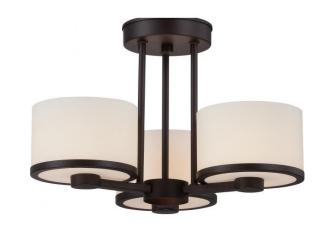

## NUVO 60/5577

Celine - 3 Light Semi Flush with Etched Opal

| Collection       | Celine<br>Close-to-Ceiling |  |  |
|------------------|----------------------------|--|--|
| Fixture Type     |                            |  |  |
| Category         | Semi Flush                 |  |  |
| Finish           | Venetian Bronze            |  |  |
| Number Of Lights | 3                          |  |  |
| Warranty         | 1 Year Limited             |  |  |

## **Features**

- Celine Three Light Semi Flush
- Width: 15" Height: 11 1/4"
- Fruitwood / Amber Water
- UL Dry

## **Product Specifications**

| Style      | Extends   | Width     | Height        | Package Weight | Glass Finish                |
|------------|-----------|-----------|---------------|----------------|-----------------------------|
| n/a        | n/a       | 15.00     | 11.25         | 6.93           | n/a                         |
| Bulb Shape | Bulb Type | Bulb Base | Bulb Included | UPC            | Replaceable Light<br>Source |
| T4         | Halogen   | G9        | 0             | *045923655777  | Yes                         |