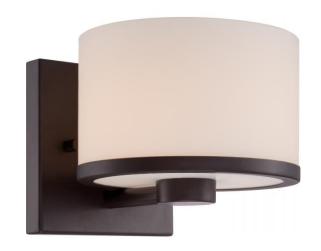

## NUVO 60/5571

Celine - 1 Light Vanity Fixture with Etched Opal

| Collection       | Celine<br>Vanity & Wall |  |  |
|------------------|-------------------------|--|--|
| Fixture Type     |                         |  |  |
| Category         | Wall                    |  |  |
| Finish           | Venetian Bronze         |  |  |
| Number Of Lights | 1                       |  |  |
| Warranty         | 1 Year Limited          |  |  |

## **Features**

- Celine One Light Vanity Fixture
- Width: 5 3/8" Height: 4 3/4" Extension: 6 3/8"
- Textured Black / Alabaster Swirl
- UL Damp