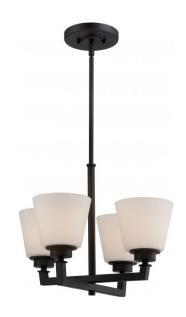

## NUVO 60/5558

Mobili - 4 Light Chandelier with Satin White

| Collection       | Mobili<br>Chandelier |  |  |
|------------------|----------------------|--|--|
| Fixture Type     |                      |  |  |
| Category         | Hanging              |  |  |
| Finish           | Aged Bronze          |  |  |
| Number Of Lights | 4                    |  |  |
| Warranty         | 1 Year Limited       |  |  |

## **Features**

- Mobili Four Light Chandelier
- Width: 18" Height: 52 1/4"
- Textured Black / Alabaster Swirl
- UL Dry

## **Product Specifications**

| Style      | Extends      | Width     | Height        | Package Weight | Glass Finish                |
|------------|--------------|-----------|---------------|----------------|-----------------------------|
| n/a        | n/a          | 18.00     | 52.25         | 13.86          | n/a                         |
| Bulb Shape | Bulb Type    | Bulb Base | Bulb Included | UPC            | Replaceable Light<br>Source |
| A19        | Incandescent | Medium    | 0             | *045923655586  | Yes                         |