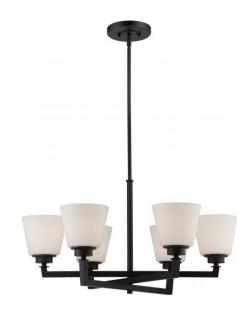

## NUVO 60/5556

Mobili - 6 Light Chandelier with Satin White

| Collection       | Mobili<br>Chandelier |  |  |
|------------------|----------------------|--|--|
| Fixture Type     |                      |  |  |
| Category         | Hanging              |  |  |
| Finish           | Aged Bronze          |  |  |
| Number Of Lights | 6                    |  |  |
| Warranty         | 1 Year Limited       |  |  |

## **Features**

■ Mobili - Six Light Chandelier

■ Width: 28" Height: 53 1/8"

Brushed Nickel / Satin White

■ UL Dry

## **Product Specifications**

| Style      | Extends      | Width     | Height        | Package Weight | Glass Finish                |
|------------|--------------|-----------|---------------|----------------|-----------------------------|
| n/a        | n/a          | 28.00     | 53.13         | 22.7           | n/a                         |
| Bulb Shape | Bulb Type    | Bulb Base | Bulb Included | UPC            | Replaceable Light<br>Source |
| A19        | Incandescent | Medium    | 0             | *045923655562  | Yes                         |