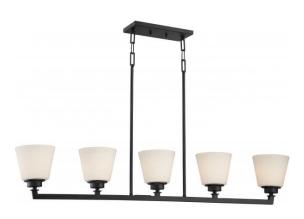

## NUVO 60/5555

Mobili - 5 Light Island Pendant with Satin White Glass

| Mobili         |
|----------------|
| Pendant        |
| Island Pendant |
| Aged Bronze    |
| 5              |
| 1 Year Limited |
|                |

#### Features

- Mobili Five Light Island
  Pendant
- Width: 5 7/8" Height: 43 1/8"
- Brushed Nickel / Satin White
- UL Dry

### **Product Specifications**

| Style      | Extends   | Width     | Height        | Package Weight | Glass Finish                |
|------------|-----------|-----------|---------------|----------------|-----------------------------|
| n/a        | n/a       | 5.88      | 43.13         | 17.34          | n/a                         |
|            |           |           |               |                |                             |
| Bulb Shape | Bulb Type | Bulb Base | Bulb Included | UPC            | Replaceable Light<br>Source |