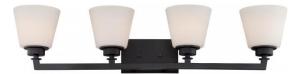

## NUVO 60/5554

Mobili - 4 Light Vanity Fixture with Satin White Glass

| Collection       | Mobili         |  |  |
|------------------|----------------|--|--|
| Fixture Type     | Vanity & Wall  |  |  |
| Category         | Wall           |  |  |
| Finish           | Aged Bronze    |  |  |
| Number Of Lights | 4              |  |  |
| Warranty         | 1 Year Limited |  |  |

#### Features

- Mobili Four Light Vanity Fixture
- Width: 34 5/8" Height: 7 7/8"
- Textured Black / Alabaster Swirl
- UL Damp