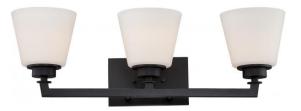

## NUVO 60/5553

Mobili - 3 Light Vanity Fixture with Satin White Glass

| Collection       | Mobili         |  |  |
|------------------|----------------|--|--|
| Fixture Type     | Vanity & Wall  |  |  |
| Category         | Wall           |  |  |
| Finish           | Aged Bronze    |  |  |
| Number Of Lights | 3              |  |  |
| Warranty         | 1 Year Limited |  |  |

#### Features

- Mobili Three Light Vanity Fixture
- Width: 25" Height: 7 7/8" Extension: 6 15/16"
- Brushed Nickel / Satin White
- UL Damp

### **Product Specifications**

| Style      | Extends   | Width     | Height        | Package Weight | Glass Finish                |
|------------|-----------|-----------|---------------|----------------|-----------------------------|
| n/a        | 6.94      | 25.00     | 7.88          | 9.53           | n/a                         |
|            |           |           |               |                |                             |
| Bulb Shape | Bulb Type | Bulb Base | Bulb Included | UPC            | Replaceable Light<br>Source |