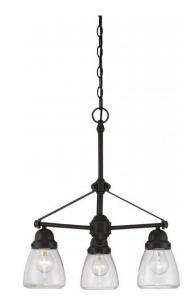

## NUVO 60/5546

Laurel - 3 Light Chandelier with Clear Seeded Glass

| Laurel         |
|----------------|
| Chandelier     |
| Hanging        |
| Sudbury Bronze |
| 3              |
| 1 Year Limited |
|                |

#### Features

- Laurel Three Light Chandelier
- Width: 21 1/2" Height: 23 1/16"
- Brushed Nickel / Satin White
- UL Dry