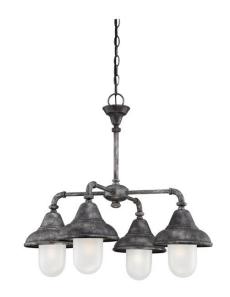

## NUVO 60/5538

Sutton - 4 Light Chandelier with Frosted Glass

| Collection       | Sutton          |  |  |
|------------------|-----------------|--|--|
| Fixture Type     |                 |  |  |
| Category         | Hanging         |  |  |
| Finish           | Industrial Iron |  |  |
| Style            | Traditional     |  |  |
| Number Of Lights | 4               |  |  |
| Warranty         | 1 Year Limited  |  |  |

## **Features**

- Sutton Four Light Chandelier
- Width: 25 1/2" Height: 24 3/8"
- Polished Brass / Alabaster Bowl
- UL Dry