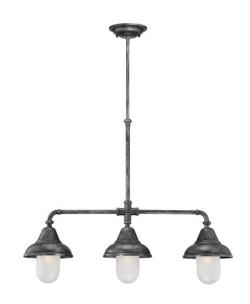

## NUVO 60/5537

Sutton - 3 Light Trestle with Frosted Glass

| Collection       | Sutton<br>Pendant |  |  |
|------------------|-------------------|--|--|
| Fixture Type     |                   |  |  |
| Category         | Pendants          |  |  |
| Finish           | Industrial Iron   |  |  |
| Style            | Traditional       |  |  |
| Number Of Lights | 3                 |  |  |
| Warranty         | 1 Year Limited    |  |  |

## **Features**

- Sutton Three Light Trestle
- Width: 31 7/8" Height: 41 5/8" Extension: 7 1/2"
- Old Bronze / Alabaster Bowl

Specifications subject to change

■ UL Dry