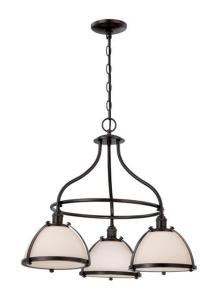

## NUVO 60/5533

Sagamore - 3 Light Dinette with Etched Opal Glass

| Sagamore       |  |  |
|----------------|--|--|
| Pendant        |  |  |
| Island Pendant |  |  |
| Aged Bronze    |  |  |
| Traditional    |  |  |
| 3              |  |  |
| 1 Year Limited |  |  |
|                |  |  |

#### Features

- Sagamore Three Light Dinette
- Width: 25" Height: 21"
- Textured White / Alabaster Swirl
- UL Dry

### **Product Specifications**

| Style       | Extends      | Width     | Height        | Package Weight | Glass Finish                |
|-------------|--------------|-----------|---------------|----------------|-----------------------------|
| Traditional | n/a          | 25.00     | 21.00         | 17.82          | n/a                         |
| Bulb Shape  | Bulb Type    | Bulb Base | Bulb Included | UPC            | Replaceable Light<br>Source |
| A19         | Incandescent | Medium    | 0             | *045923655333  | Yes                         |