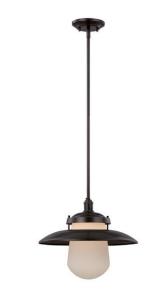

## NUVO 60/5522

Bayport - 1 Light Pendant with Etched Opal Glass

| Bayport        |
|----------------|
| Pendant        |
| Pendants       |
| Aged Bronze    |
| Traditional    |
| 1              |
| 1 Year Limited |
|                |

#### Features

- Bayport One Light Pendant
- Width: 10" Height: 48 1/8"
- Textured White / Alabaster Bell
- UL Dry

### **Product Specifications**

| Style       | Extends      | Width     | Height        | Package Weight | Glass Finish                |
|-------------|--------------|-----------|---------------|----------------|-----------------------------|
| Traditional | n/a          | 10.00     | 48.13         | 9.53           | n/a                         |
| Bulb Shape  | Bulb Type    | Bulb Base | Bulb Included | UPC            | Replaceable Light<br>Source |
| A19         | Incandescent | Medium    | 0             | *045923655227  | Yes                         |